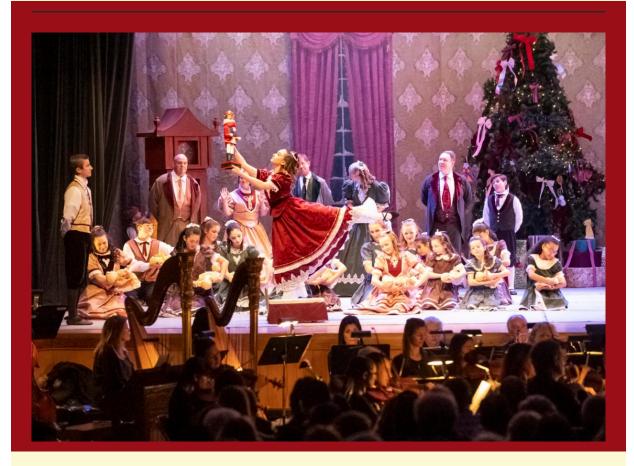

# Did you know?

Our friends at the <u>Danbury Music Centre</u> present the <u>Nutcracker Ballet</u> each December, plus many band and orchestra concerts throughout the year. Nutcracker performance dates are: December 13th,14th and 15th. For tickets and additional information, click the link below.

For more information CLICK HERE.