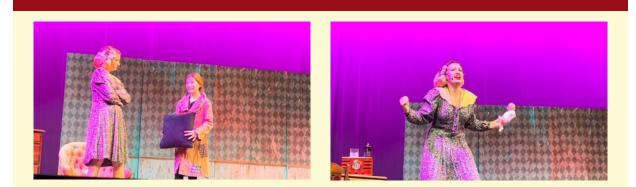

# **Congratulations to Maddy and Quinny Mignanelli**

Maddy & Quinny Mignanelli recently performed in the New Fairfield Middle School production of "Annie."

**Maddy** played the part of **"Miss Hannigan"** and **Quinny** played the part of the orphan **"Tessie."** 

**Maddy** studies piano with MLC instructor **James Walker**, and voice with MLC instructor **Nazmia Dionis**.

Quinny studies voice & guitar with MLC instructor Dan Fleischman.

# Congratulations once again to Laney Kuntze!

Laney Kuntze's latest role was that of the "Star to Be" in New Fairfield Middle School's production of "Annie." Laney studies piano and voice with MLC instructor Crystal Glenn.