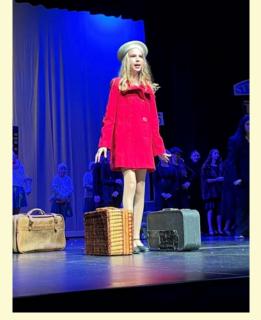

# **Congratulations to Maddy and Quinny Mignanelli**

Maddy & Quinny Mignanelli recently performed in the New Fairfield Middle School production of "Annie."

**Maddy** played the part of **"Miss Hannigan"** and **Quinny** played the part of the orphan **"Tessie."** 

**Maddy** studies piano with MLC instructor **James Walker**, and voice with MLC instructor **Nazmia Dionis**.

Quinny studies voice & guitar with MLC instructor Dan Fleischman.

# Congratulations once again to Laney Kuntze!

Laney Kuntze's latest role was that of the "Star to Be" in New Fairfield Middle School's production of "Annie." Laney studies piano and voice with MLC instructor Crystal Glenn.