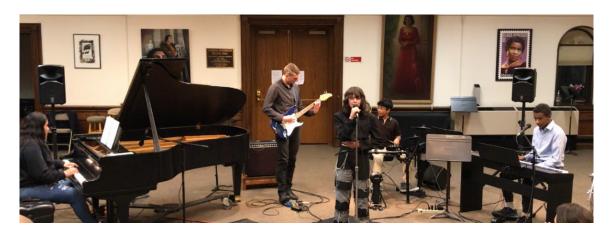

\*\*\*Pictured above: MLC's Fall Rock Band in Recital! \*\*\*

## JOIN ONE OF OUR PERFORMING GROUPS!

There is still time to let us know if you are interested in joining one of the groups we will be forming this winter and spring!

Consider enhancing your lessons by participating in a Rock or Jazz Band, or a Chamber Ensemble.