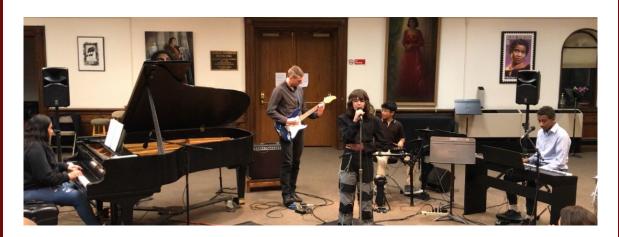

### JOIN ONE OF OUR PERFORMING GROUPS THIS SPRING!

There is still time to let us know if you are interested in joining one of the groups that will begin rehearsing in May and perform in our June recitals!

Consider enhancing your weekly lessons by participating in a Rock or Jazz Band, or a classical Chamber Ensemble.

Please Email the MLC office for more information.